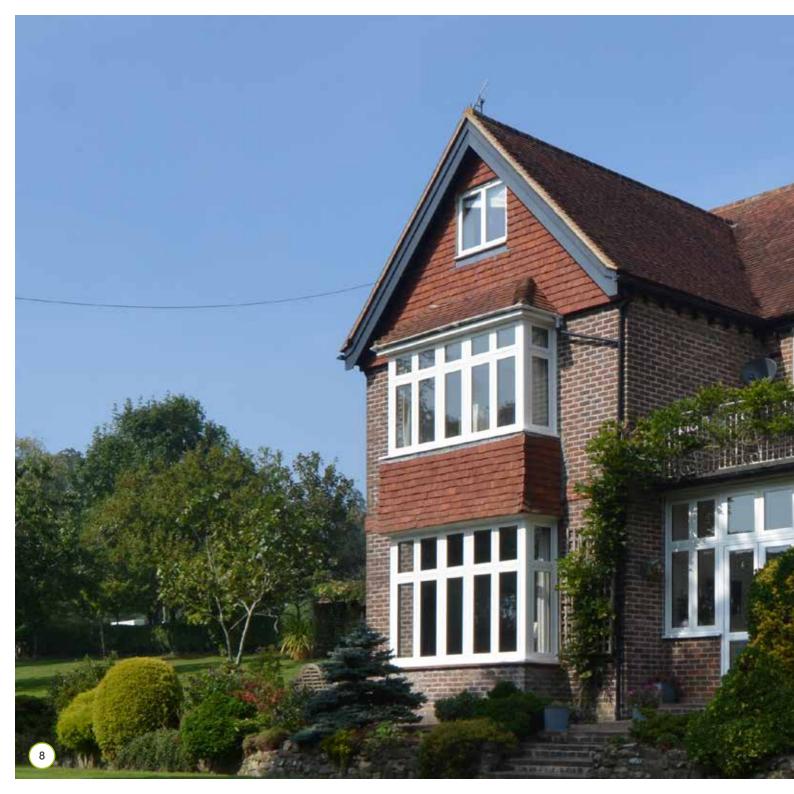

# The Liniar Flush Sash

Introducing low maintenance PVCu windows with a timber appearance

Traditional PVCu casement windows are usually easy to spot, thanks to the opening sash overlapping the frame.

However, with Liniar's flush sash system, there's no overlap – meaning the exterior of the window remains sleek and unobtrusive. The design is reminiscent of a traditional, pre-1932 timber window and is increasingly popular in conservation areas as a result.

Depending on the colour or foil finish you choose, the flush sash range can offer a modern, contemporary appearance too – so it complements almost every property style.

The Liniar Flush Sash window system incorporates a host of innovative and unique features - sure to give your property a beautiful appearance with `kerb appeal'.