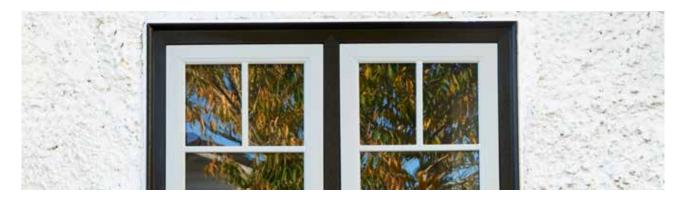

# The Liniar Flush Sash

Introducing low maintenance PVCu windows with a timber appearance

Traditional PVCu casement windows are usually easy to spot, thanks to the opening sash overlapping the frame.

However, with Liniar's flush sash system, there's no overlap – meaning the exterior of the window remains sleek and unobtrusive. The design is reminiscent of a traditional, pre-1932 timber window and is increasingly popular in conservation areas as a result.

### Georgian Bars

Unlike other astragal bars, Liniar Georgian bars are designed to simply snap into place and won't fall off. They also offer a more authentic appearance than adding aluminium bars within the sealed unit.