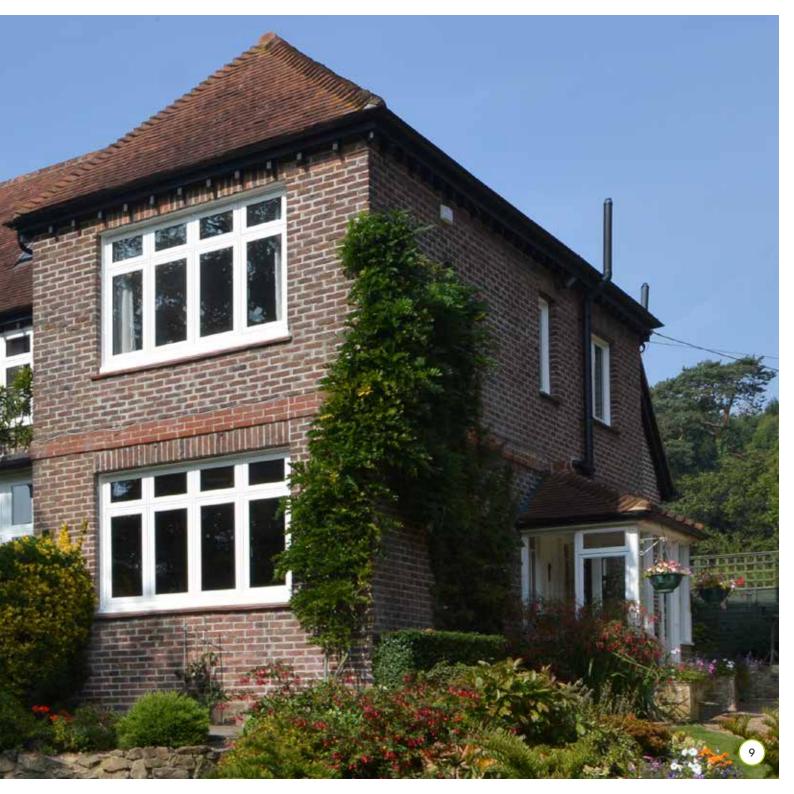

# The Liniar Flush Sash

Introducing low maintenance PVCu windows with a timber appearance

Traditional PVCu casement windows are usually easy to spot, thanks to the opening sash overlapping the frame.

However, with Liniar's flush sash system, there's no overlap – meaning the exterior of the window remains sleek and unobtrusive. The design is reminiscent of a traditional, pre-1932 timber window and is increasingly popular in conservation areas as a result.

Depending on the colour or foil finish you choose, the flush sash range can offer a modern, contemporary appearance too – so it complements almost every property style.

The Liniar Flush Sash window system incorporates a host of innovative and unique features - sure to give your property a beautiful appearance with `kerb appeal'.