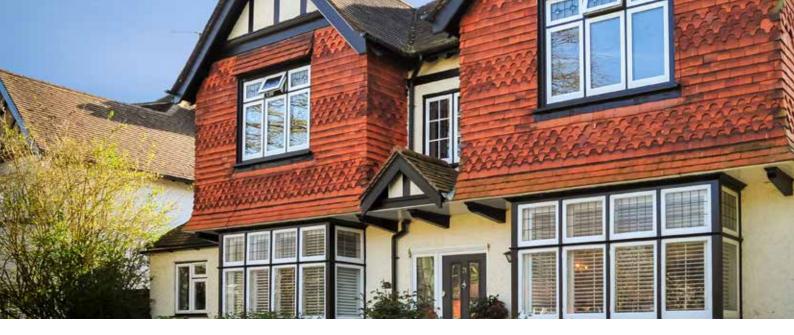

# The Liniar Flush Sash

Introducing low maintenance PVCu windows with a timber appearance

Traditional PVCu casement windows are usually easy to spot, thanks to the opening sash overlapping the frame.

However, with Liniar's flush sash system, there's no overlap – meaning the exterior of the window remains sleek and unobtrusive. The design is reminiscent of a traditional, pre-1932 timber window and is increasingly popular in conservation areas as a result.

Depending on the colour or foil finish you choose, the flush sash range can offer a modern, contemporary appearance too – so it complements almost every property style.

The Liniar Flush Sash window system incorporates a host of innovative and unique features - sure to give your property a beautiful appearance with `kerb appeal'.