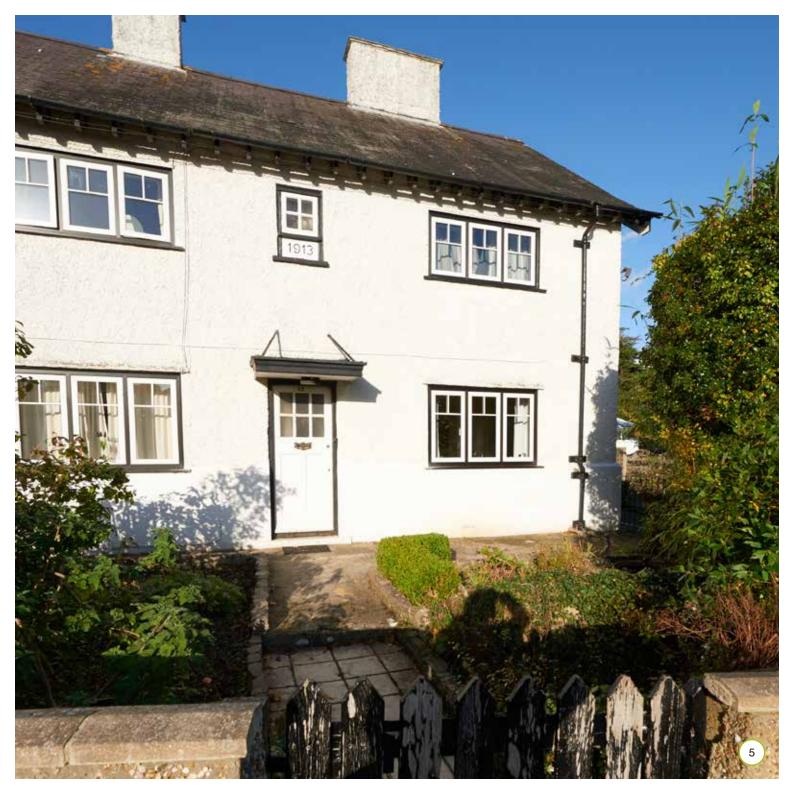

# The Liniar Flush Sash

Introducing low maintenance PVCu windows with a timber appearance

Traditional PVCu casement windows are usually easy to spot, thanks to the opening sash overlapping the frame.

However, with Liniar's flush sash system, there's no overlap – meaning the exterior of the window remains sleek and unobtrusive. The design is reminiscent of a traditional, pre-1932 timber window and is increasingly popular in conservation areas as a result.

Depending on the colour or foil finish you choose, the flush sash range can offer a modern, contemporary appearance too – so it complements almost every property style.

The Liniar Flush Sash window system incorporates a host of innovative and unique features - sure to give your property a beautiful appearance with `kerb appeal'.