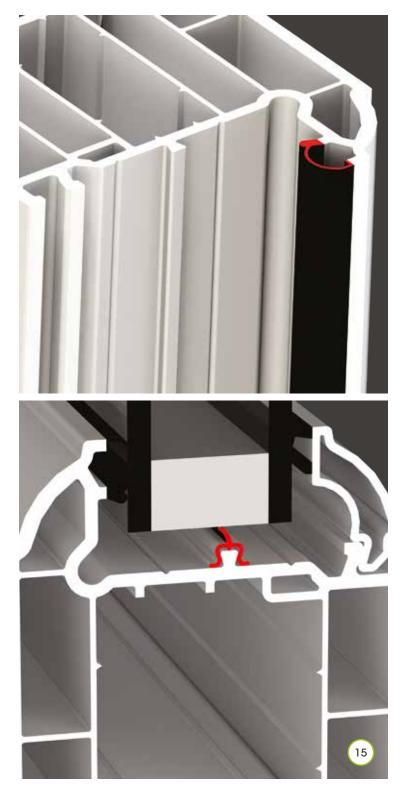

## Liniar innovation

A common cause of draughty, whistling windows in the past has been the result of issues with the gasket.

Many PVCu window systems make use of coextruded gaskets, most adapting existing profiles to the process. Starting from scratch, the Liniar team had no constraints, and spent a significant amount of time developing its patented bubble gasket to outperform all others

The rubber seal is expected to achieve two very different tasks – to work as a weather seal, keeping the elements at bay, and also as a glazing stop, ensuring the glass remains securely in place. Traditionally, the gaskets used throughout the industry attempted to perform both of these duties and failed to do either properly.

When the Liniar system was created, we set about to correct this. Our patented, dual-action bubble gasket performs equally well as a soft dynamic seal on opening sashes as it does as a firm glazing gasket for sealed units, its tolerance friendly design always ensuring a whistle-free seal inside and out.