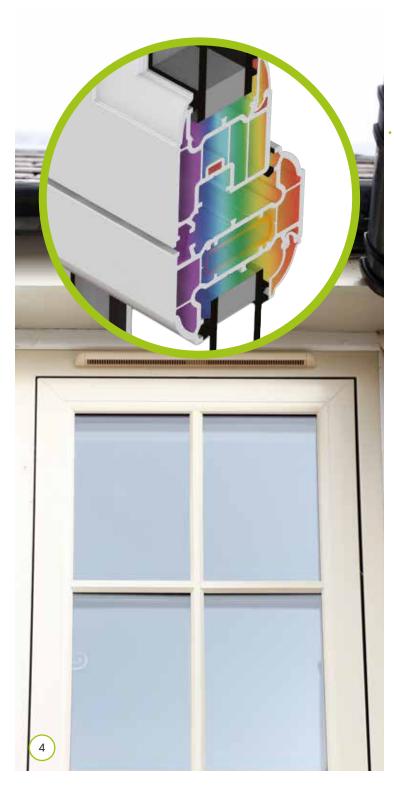

### Thermally efficient

One of the most effective ways you can save energy within your home is through installing energy efficient windows and doors.

Whether double or triple glazed, Liniar flush sash windows outperform most of the other leading windows in the UK – mainly due to their innovative PVCu multi-chambered and symmetrical profile design.

## Liniar innovation

A common cause of draughty, whistling windows in the past has been the result of issues with the gasket.

Many PVCu window systems make use of coextruded gaskets, most adapting existing profiles to the process. Starting from scratch, the Liniar team had no constraints, and spent a significant amount of time developing its patented bubble gasket to outperform all others

The rubber seal is expected to achieve two very different tasks – to work as a weather seal, keeping the elements at bay, and also as a glazing stop, ensuring the glass remains securely in place. Traditionally, the gaskets used throughout the industry attempted to perform both of these duties and failed to do either properly.

When the Liniar system was created, we set about to correct this. Our patented, dual-action bubble gasket performs equally well as a soft dynamic seal on opening sashes as it does as a firm glazing gasket for sealed units, its tolerance friendly design always ensuring a whistle-free seal inside and out.