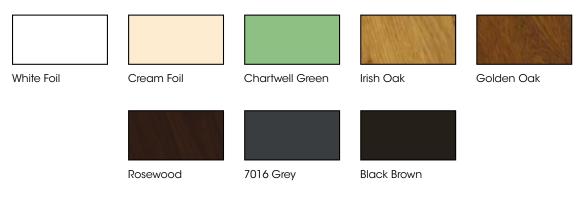

- or why not change its appearance completely by choosing one of our authentic foil finishes?

Liniar's coloured and woodgrain effect foils are factory fitted at the production stage, so you can rest assured of a perfect finish. Guaranteed for a minimum of 10 years, foiled PVCu is a lowmaintenance alternative to timber as it won't rot or need repainting; all it requires is an occasional clean with soapy water.

Every Liniar product is made in a wide choice of stocked coloured foils, ensuring short lead times when your project is urgent. If you're not in a rush, you could select a completely bespoke colour and finish from the huge range available. You can even select the substrate colour and choose to have the foil applied on just the interior or exterior only if you prefer.

#### Standard foils