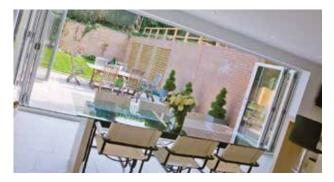

### **PVCu Bi-Folding Doors**

The Liniar PVCu bi-fold is also available with patented ModLok<sup>™</sup>, offering extra security and additional strength by seamlessly combining reinforcement to fully open up your room.

### Alumina Bi-Folding Doors

Liniar's unique aluminium bi-fold door, Alumina spans apertures up to 6.5m wide, with sashes up to 1.2m wide and 2.5m high - and can even be fully foiled.

### **Patio Doors**

You'll be amazed at how different the stunning Liniar patio range is from traditional patio doors, with its ergonomic design, effortless opening mechanism, smooth motion and noiseless.