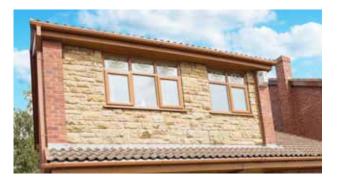

# The Liniar Flush Sash

Introducing low maintenance PVCu windows with a timber appearance

Traditional PVCu casement windows are usually easy to spot, thanks to the opening sash overlapping the frame.

However, with Liniar's flush sash system, there's no overlap – meaning the exterior of the window remains sleek and unobtrusive. The design is reminiscent of a traditional, pre-1932 timber window and is increasingly popular in conservation areas as a result.

Depending on the colour or foil finish you choose, the flush sash range can offer a modern, contemporary appearance too – so it complements almost every property style.

The Liniar Flush Sash window system incorporates a host of innovative and unique features - sure to give your property a beautiful appearance with `kerb appeal'.