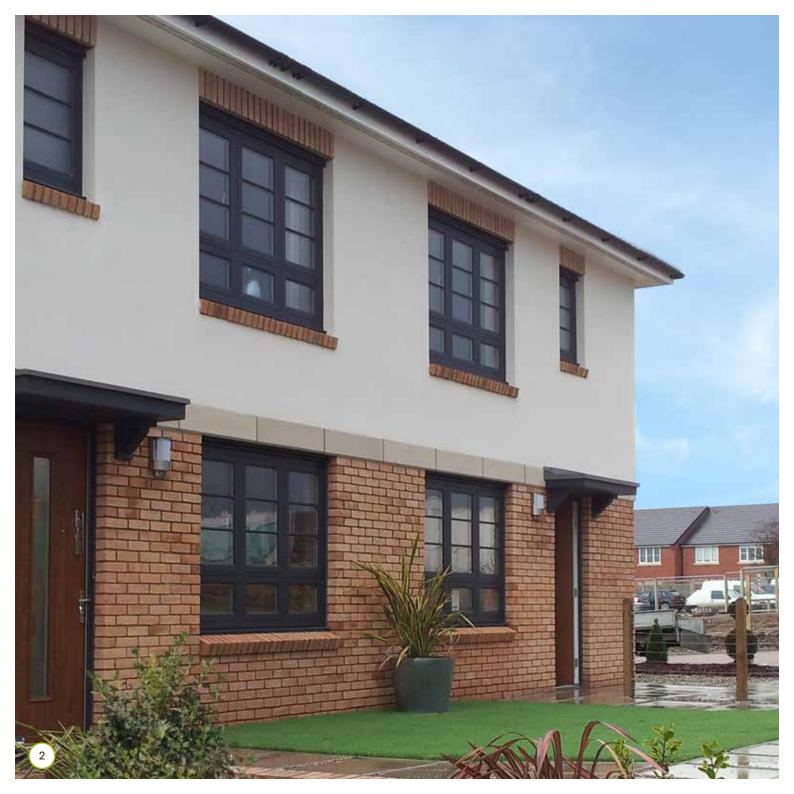

Depending on the colour or foil finish you choose, the flush sash range can offer a modern, contemporary appearance too – so it complements almost every property style.

The Liniar Flush Sash window system incorporates a host of innovative and unique features - sure to give your property a beautiful appearance with `kerb appeal'.

### Multi-coloured frames

Why not break all the rules and choose different foiled colours for the outer frame and sash of your windows? This can result in a truly eye-catching installation.