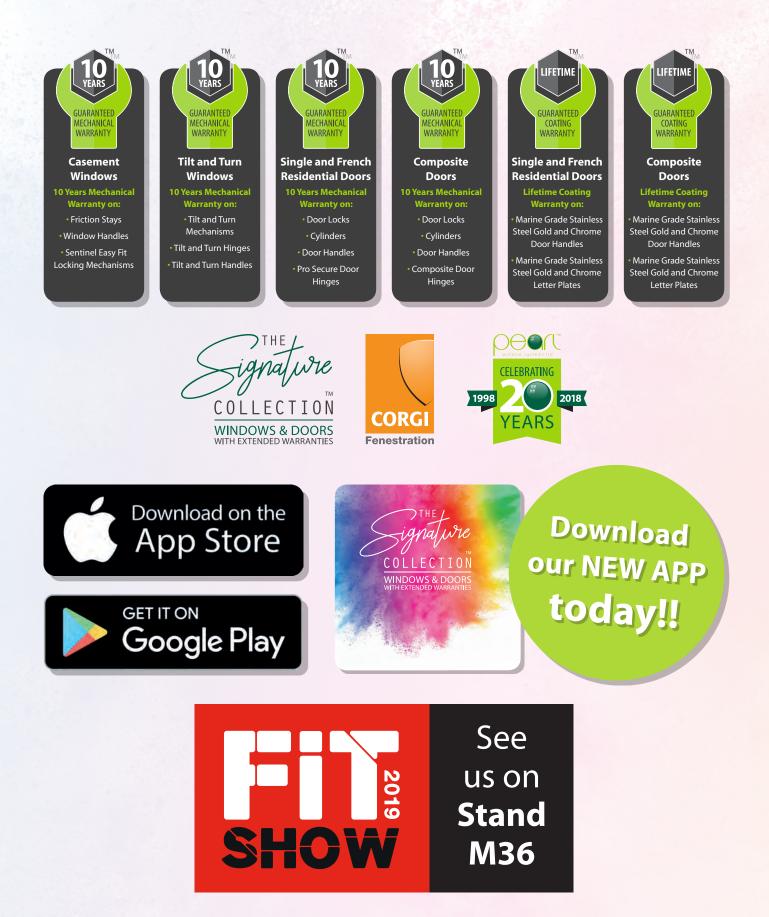

You can use our scheme for notification and self certification.

By taking advantage of our extended warranties on all products including hardware, frames and glazing – you will enjoy a more structured approach to Remedials in the future

With your Skills Card, you can show customers you are trained to the very highest of standards.

Register your installation just once, we do the rest. No paperwork, no hassle.

This is a fully approved installer scheme, like no other, approved by CORGI Fenestration – a trusted brand. Cost per installation registration is just £15! The fee includes so much more than other schemes provide and is also priced less than many other schemes.